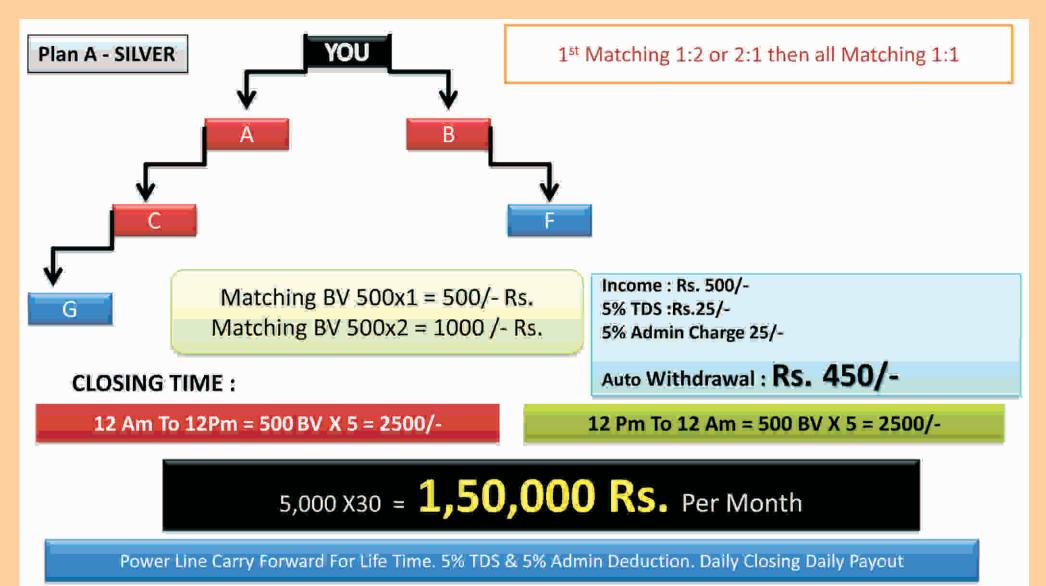

## PAIR VALUE OF 3rd, 5th, 7th & 10th PAIR Is 1rs for Next Level Promotion

GOLD

Silver Plan

 $5,000 \times 30 = 1,50,000 \text{ Rs. Per Month}$ 

Gold Plan

 $10,000 \times 30 = 3,000,000 \text{ Rs. Per Month}$ 

> Every month 1 ID total Income

4,50,000 Rs. Per Month