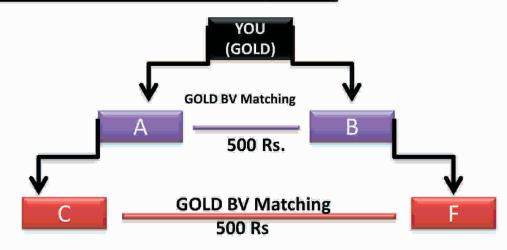

## PAIR VALUE OF 3rd, 5th, 7th & 10th PAIR Is 1rs for Next Level Promotion

GOLD

#### Plan B. PROMOTION BONUS (GOLD)

All Matching 1:1

Income: Rs.500

5% TDS Deduction :Rs.25/- 5% Admin Charge : Rs 25/-

Auto Withdrawal Rs. 450/-